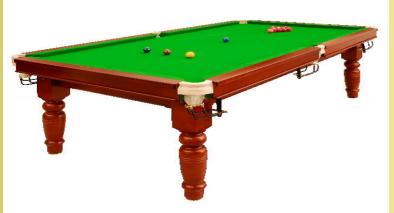

#### Snooker / billiard models

#### SB - SB - 4585 Snooker Table

The SB-SB-4585 table is manufactured using only the finest raw materials. It's made from selected hardwood for the frame, body and cushions. Legs of the table are specially made from marine ply having circular shape design. Genuine table marble covered in With Wiraka 777 cloth. The table comes With L Shape Western rubber cushions which gives a best ball response as a standard, For the Ultimate Game of Snooker. The table is also available in a different range of sizes and Colors. Specifications Sizes Available 8ft - 2 legs \* 9ft - 2 legs \* 10ft - 2 legs \* 12ft - 3 legs. Specifications Colors Available \*Black \*Brown \*Natural.

#### SB - SB - 4582 Snooker Table

The SB-SB-4582 table is manufactured using only the finest raw materials. It's made from selected hardwood for the frame, body and cushions. Legs of the table Had Round Shape Including Horizontal Groves On It.Lower Stand Also Include Grove Wooden Panel table marble covered in With Wiraka 777 cloth. This Snooker table comes With L Shape Western rubber cushions which gives a best ball response as a standard, For the Ultimate Game of Snooker. The table is also available in a different range of sizes and Colors. Specifications Sizes Available 8ft - 4legs \* 9ft - 6 legs \* 10ft - 6 legs \* 12ft - 8 legs. Specifications Colors Available \*Black \*Brown \*Natural.

#### SB - SB- 4583 Snooker Table

The SB-SB-4583 table is manufactured using only the finest raw materials. It's made from selected hardwood for the frame, body and cushions. Legs of the table Had Square Shape. This Table Is Our Basic Model Suitable for Pool Parlor, Gamig Zone,Personal Use. table marble covered in With Wiraka 777 cloth. This Snooker table comes With L Shape Western rubber cushions which gives a best ball response as a standard, For the Ultimate Game of Snooker. The table is also available in a different range of sizes and Colors. Specifications Sizes Available 8ft - 4legs \* 9ft - 6 legs \* 10ft - 6 legs \* 12ft - 8 legs. Specifications Colors Available \*Black \*Brown \*Natural.

#### SB - RE - 4584 Pool Table

The SB-SB-4584 Snooker table is manufactured using only the finest raw materials. It's made from selected hardwood for the frame, body and cushions. Legs Are Heavy Having 8" Round Shape. Lower Stand Include Grove Wooden Panel With Round Curve On A Frame table marble covered in With Wiraka 777 cloth. This Snooker table comes With L Shape Western rubber cushions which gives a best ball response as a standard, For the Ultimate Game of Snooker. The table is also available in a different range of sizes and Colors. Specifications Sizes Available 8ft - 4legs \* 9ft - 6 legs \* 10ft - 6 legs \* 12ft - 8legs. Specifications Colors Available \*Black \*Brown \*Natural.