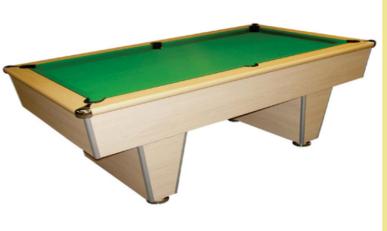

#### SB - RE - 4585 Pool Table

SB-RE-4585 Pool Table Is Our Basic Quality Model. It's Generally Suitable For Pool Parlor, home, personal, offices. Table Lower Stand have a different design and shape. Body of the table is made from plywood. table comes with silver finish plain top corners. Table Come With Green marble 18 mm in 1 piece set. Cushions are 100% natural gum rubber molded in L-shaped. Our pool tables includes the best Quality 22.75 OZ cloth (70% wool / 30% nylon) for excellent playability & durability. Top and Side Corners are made from dia cast zinc alloy, dia cast aluminum and styrene plastic. In this table all the balls are collected at One Side from the one main pocket. Table Come With Standard Accessories