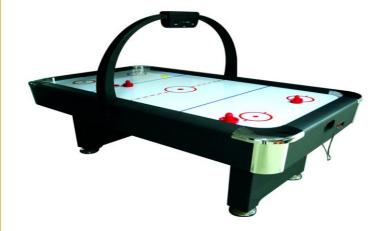

#### SB - 4584 Air Hockey Table

Add fun and excitement to your game room with a sweet air hockey table. Battle against friends and family with 2 to 4 players a game. Comes with all the necessary game pieces for your pleasure and convenience.

- Features: Powered, Electronic Scoring
- Includes: 2 red strikers, and 2 red pucks
- Dimensions: L x 96.0 " W 48.0 " H x 32.0 '
- Playing Surface : Glossy white laminated
- Power Source: Electric
- Surface & Frame Material: MDF
- \* Care and Cleaning: Wipe Clean With a Dry Cloth
- Safety and Security Features: Rounded Corners
- Manufacturer's Suggested Age: 8 Years and Up