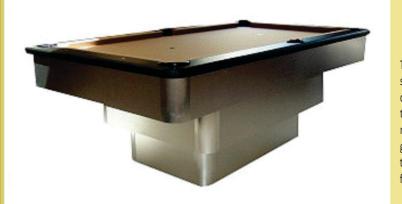

#### SB - RE - 4584 Pool Table

This Table Had Simple Look & Unique Box type Shape. comes in White body colour. Best Quality Raw Material Used to ensure durability and easy maintenance. Come With Indian Marble in 1 Pc & K-66 profile natural gum rubber cushions use in the Table for best rebounding This table includes best quality 22.75 OZ cloth (70% wool / 30% nylon) for excellent playability & durability. Come With Standard Accessories With Cloth Colour Choice.