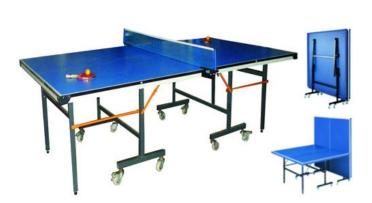

#### SB - T.T. - 4581 Table Tennis Table

The perfect table for hobby and leisure. A well designed family and tournament table with Unique and safe compact system.

#### Features:

- \* 18mm Laminated tournament top.
- \* 30mm x 20mm Metallic powder coated apron.
- \* 40mm x 25mm Metallic powder coated legs
- \* 8 (50mm) Ball bearing wheels.
- \* 4 Wheel with locking mechanism.
- \* Safety latches to lift and pull down table,
- Easy for one person to fold and roll.
- Net, Ball Set, T. T. Bat and Post Included.