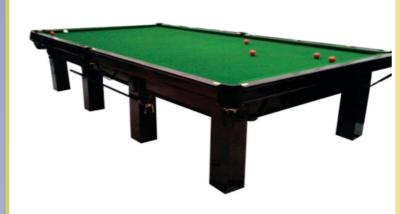

#### SB - RE - 4584 Pool Table

The SB-SB-4584 Snooker table is manufactured using only the finest raw materials. It's made from selected hardwood for the frame, body and cushions. Legs Are Heavy Having 8" Round Shape. Lower Stand Include Grove Wooden Panel With Round Curve On A Frame table marble covered in With Wiraka 777 cloth. This Snooker table comes With L Shape Western rubber cushions which gives a best ball response as a standard, For the Ultimate Game of Snooker. The table is also available in a different range of sizes and Colors. Specifications Sizes Available 8ft - 4legs \* 9ft - 6 legs \* 10ft - 6 legs \* 12ft - 8legs. Specifications Colors Available \*Black \*Brown \*Natural.