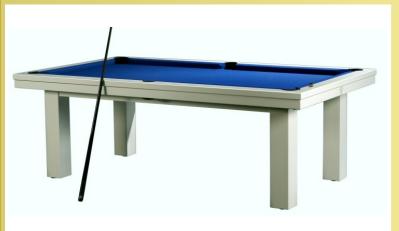

## Pool Cum Dining Models

#### SB - TR - 4582 Pool Table

SB-TR-4582 Pool Table Lower Legs have a Square Shape . This table is made from Selected hardwood. comes in a white colour body. 100% natural gum rubber molded in L-shaped Used For Cushion of the table. 18 MM Indian Green marble Use For Playing base. This pool tables includes the best Quality 22.75 OZ cloth (70% wool / 30% nylon) for excellent playability & durability, table come with simple pockets in which all the balls are collected from each packets. Come With Standard Accessories SB-TR-4582 Pool table Suitable for buglow's, Resorts, home & Societies.

#### SB-TR-4581 Pool Table

SB-TR-4581 Pool table is manufactured using only the finest raw materials. It's made from selected hardwood for the body, cushions & frame. It has a simple design and shape in the lower body and it's come with Railing Ball Collection Systems. Playing base Of It covered in Green Colour 70% Wool and 30% Nylon blended cloth. Table is also available in a different ranges of colors. Come With Standard Accessories. Specifications Body Colors Choices Available: \*Black \*Brown \*Natural \*Dark Brown. Specifications Cloth Color Choices Available: \*Green \*Blue \*Maroon\*Red

#### SB-TR-4585 Pool Table

SB - LX- 4583 table is manufactured using only the finest raw materials. It's made from selected Burma teak hardwood for the body, cushions, legs & frame. This Pool have a special body which is made by carved specialist. Legs Had Special Design .Table have 1 piece marble and it's come with special web leather pockets. Genuine table marble stone bed covered in Felt 20oz weight fabric with 70% Wool and 30% Nylon blended cloth. It's come with K-55 rubber cushions which gives a best ball response. This table is also available in a different range of colors.Come With Standard Accessories Specifications Body Colors Choices Available: \*Black \*Brown \*Natural \*Dark Brown. Specifications Cloth Color Choices Available: \*Green \*Blue \*Maroon\*Red

#### SB-TR-4586 Pool Table

SB - LX- 4586 table is manufactured using only the finest raw materials. It's made from selected Burma teak hardwood for the body, cushions, legs & frame. This Pool have a special body which is made by carved specialist. Legs Had Special Design .Table have 1 piece marble and it's come with special web leather pockets. Genuine table marble stone bed covered in Felt 20oz weight fabric with 70% Wool and 30% Nylon blended cloth. It's come with K-55 rubber cushions which gives a best ball response. This table is also available in a different range of colors.Come With Standard Accessories Specifications Body Colors Choices Available: \*Black \*Brown \*Natural \*Dark Brown. Specifications Cloth Color Choices Available: \*Green \*Blue \*Maroon\*Red