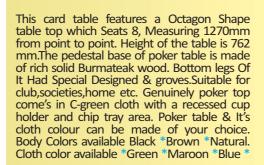

Specifications Sizes Available 8ft - 4legs \* 9ft - 6 legs \* 10ft - 6 legs \* 12ft - 8legs. Specifications Colors Available \*Black \*Brown \*Natural.



#### Other Indoor Models



#### SB - SC - 4583 Snooker Table

SB- SC-4583 Soccer Table Is Our Running & Most Selling Model In Soccer Table This Table Had Different Design& Attractive Look. Suitable For Indoor Gaming Home, Resorts, Cafe, Hotels, offices, Bunglows Table Dimensions: 55" L x 30" W x 34" H Playing Surface Dimensions: 46" L x 26.3/4" W Playing Court: 3/8 " MDF With PVC Side Aprons: (1/2"+1/2")MDF .With PVCLegs: 5" Hollow Arch Legs, 1/2" MDF With PVCPlay Bar: Φ5/8" Solid Steel Rod, With Chromium & Handle Players (ABS): Twenty-Two Players, 1-2-5-3, Accessories: 2 PCS SOCCER BALLS(Ф36)



### SB - 01 - 4581 Playing Card Table





#### SB - T.T. - 4581 Table Tennis Table

The perfect table for hobby and leisure. A well designed family and tournament table with Unique and safe compact system.

#### Features:

- \* 18mm Laminated tournament top.
- \* 30mm x 20mm Metallic powder coated apron.
- \* 40mm x 25mm Metallic powder coated legs
- \* 8 (50mm) Ball bearing wheels.
- \* 4 Wheel with locking mechanism.
- \* Safety latches to lift and pull down table,
- Easy for one person to fold and roll.
- Net, Ball Set, T. T. Bat and Post Included.



#### SB - 4584 Air Hockey Table

Add fun and excitement to your game room with a sweet air hockey table. Battle against friends and family with 2 to 4 players a game. Comes with all the necessary game pieces for your pleasure and convenience.

- Features: Powered, Electronic S