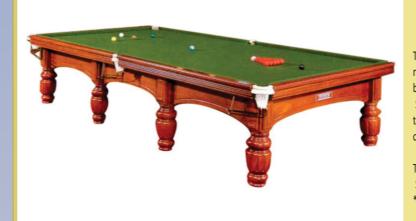

#### SB - SB - 4585 Snooker Table

The SB-SB-4585 table is manufactured using only the finest raw materials. It's made from selected hardwood for the frame, body and cushions. Legs of the table are specially made from marine ply having circular shape design. Genuine table marble covered in With Wiraka 777 cloth. The table comes With L Shape Western rubber cushions which gives a best ball response as a standard, For the Ultimate Game of Snooker. The table is also available in a different range of sizes and Colors. Specifications Sizes Available 8ft - 2 legs \* 9ft - 2 legs \* 10ft - 2 legs \* 12ft - 3 legs. Specifications Colors Available \*Black \*Brown \*Natural.

#### SB - SB - 4582 Snooker Table

The SB-SB-4582 table is manufactured using only the finest raw materials. It's made from selected hardwood for the frame, body and cushions. Legs of the table Had Round Shape Including Horizontal Groves On It.Lower Stand Also Include Grove Wooden Panel table marble covered in With Wiraka 777 cloth. This Snooker table comes With L Shape Western rubber cushions which gives a best ball response as a standard, For the Ultimate Game of Snooker. The table is also available in a different range of sizes and Colors. Specifications Sizes Available 8ft - 4legs \* 9ft - 6 legs \* 10ft - 6 legs \* 12ft - 8 legs. Specifications Colors Available \*Black \*Brown \*Natural.

#### SB - SB- 4583 Snooker Table

The SB-SB-4583 table is manufactured using only the finest raw materials. It's made from selected hardwood for the frame, body and cushions. Legs of the table Had Square Shape. This Table Is Our Basic Model Suitable for Pool Parlor, Gamig Zone,Personal Use. table marble covered in With Wiraka 777 cloth. This Snooker table comes With L Shape Western rubber cushions which gives a best ball response as a standard, For the Ultimate Game of Snooker. The table is also available in a different range of sizes and Colors. Specifications Sizes Available 8ft - 4legs \* 9ft - 6 legs \* 10ft - 6 legs \* 12ft - 8 legs. Specifications Colors Available \*Black \*Brown \*Natural.

#### SB - RE - 4584 Pool Table

The SB-SB-4584 Snooker table is manufactured using only the finest raw materials. It's made from selected hardwood for the frame, body and cushions. Legs Are Heavy Having 8" Round Shape. Lower Stand Include Grove Wooden Panel With Round Curve On A Frame table marble covered in With Wiraka 777 cloth. This Snooker table comes With L Shape Western rubber cushions which gives a best ball response as a standard, For the Ultimate Game of Snooker. The table is also available in a different range of sizes and Colors. Specifications Sizes Available 8ft - 4legs \* 9ft - 6 legs \* 10ft - 6 legs \* 12ft - 8legs. Specifications Colors Available \*Black \*Brown \*Natural.