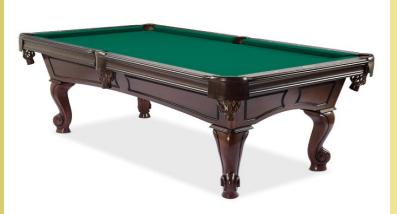

#### Pool Tables Models

#### SB - RE - 4585 Pool Table

SB-RE-4585 Pool Table Is Our Basic Quality Model. It's Generally Suitable For Pool Parlor, home, personal, offices. Table Lower Stand have a different design and shape. Body of the table is made from plywood. table comes with silver finish plain top corners. Table Come With Green marble 18 mm in 1 piece set. Cushions are 100% natural gum rubber molded in L-shaped. Our pool tables includes the best Quality 22.75 OZ cloth (70% wool / 30% nylon) for excellent playability & durability. Top and Side Corners are made from dia cast zinc alloy, dia cast aluminum and styrene plastic. In this table all the balls are collected at One Side from the one main pocket. Table Come With Standard Accessories

#### SB - LX - 4582 Pool Table

This Table Had Royal & eye catching Attractive Look. comes in silver body colour Best Quality Raw Material Used to ensure durability and easy maintenance. This table will stand up to even the harshest of commercial environments while maintaining its modern look. Come With Indian Marble & K-66 profile natural gum rubber cushions use in the Table for best rebounding This table includes best quality 22.75 OZ cloth (70% wool / 30% nylon) for excellent playability & durability. Come With Standard Accessories.

#### SB - LX - 4583 Pool Table

This Table Had Royal & eye catching Attractive Look. comes in silver body colour Best Quality Raw Material Used to ensure durability and easy maintenance. This table will stand up to even the harshest of commercial environments while maintaining its modern look. Come With Indian Marble & K-66 profile natural gum rubber cushions use in the Table for best rebounding This table includes best quality 22.75 OZ cloth (70% wool / 30% nylon) for excellent playability & durability. Come With Standard Accessories.

#### SB - RE - 4584 Pool Table

This Table Had Simple Look & Unique Box type Shape. comes in White body colour. Best Quality Raw Material Used to ensure durability and easy maintenance. Come With Indian Marble in 1 Pc & K-66 profile natural gum rubber cushions use in the Table for best rebounding This table includes best quality 22.75 OZ cloth (70% wool / 30% nylon) for excellent playability & durability. Come With Standard Accessories With Cloth Colour Choice.