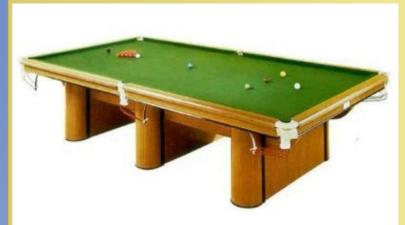

#### SB - SB - 4582 Snooker Table

The SB-SB-4582 table is manufactured using only the finest raw materials. It's made from selected hardwood for the frame, body and cushions. Legs of the table Had Round Shape Including Horizontal Groves On It.Lower Stand Also Include Grove Wooden Panel table marble covered in With Wiraka 777 cloth. This Snooker table comes With L Shape Western rubber cushions which gives a best ball response as a standard, For the Ultimate Game of Snooker. The table is also available in a different range of sizes and Colors. Specifications Sizes Available 8ft - 4legs \* 9ft - 6 legs \* 10ft - 6 legs \* 12ft - 8 legs. Specifications Colors Available \*Black \*Brown \*Natural.