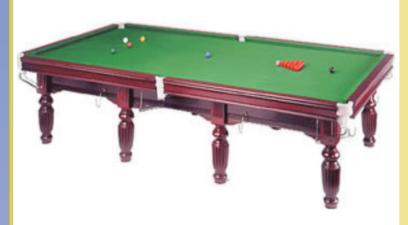

#### SB - SB - 4585 Snooker Table

The SB-SB-4585 table is manufactured using only the finest raw materials. It's made from selected hardwood for the frame, body and cushions. Legs of the table are specially made from marine ply having circular shape design. Genuine table marble covered in With Wiraka 777 cloth. The table comes With L Shape Western rubber cushions which gives a best ball response as a standard, For the Ultimate Game of Snooker. The table is also available in a different range of sizes and Colors. Specifications Sizes Available 8ft - 2 legs \* 9ft - 2 legs \* 10ft - 2 legs \* 12ft - 3 legs. Specifications Colors Available \*Black \*Brown \*Natural.