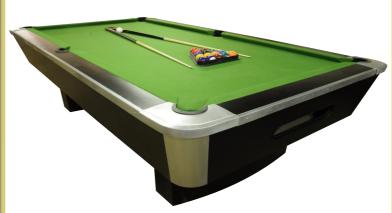

#### SB - RE - 4585 Pool Table

SB-RE-4585 Pool Table Is Our Basic Quality Model. It's Generally Suitable For Pool Parlor, home, personal, offices. Table Lower Stand have a different design and shape. Body of the table is made from plywood. table comes with silver finish plain top corners. Table Come With Green marble 18 mm in 1 piece set. Cushions are 100% natural gum rubber molded in L-shaped. Our pool tables includes the best Quality 22.75 OZ cloth (70% wool / 30% nylon) for excellent playability & durability. Top and Side Corners are made from dia cast zinc alloy, dia cast aluminum and styrene plastic. In this table all the balls are collected at One Side from the one main pocket. Table Come With Standard Accessories

#### SB - LX - 4582 Pool Table

This Table Had Royal & eye catching Attractive Look. comes in silver body colour Best Quality Raw Material Used to ensure durability and easy maintenance. This table will stand up to even the harshest of commercial environments while maintaining its modern look. Come With Indian Marble & K-66 profile natural gum rubber cushions use in the Table for best rebounding This table includes best quality 22.75 OZ cloth (70% wool / 30% nylon) for excellent playability & durability. Come With Standard Accessories.

#### SB - LX - 4583 Pool Table

This Table Had Royal & eye catching Attractive Look. comes in silver body colour Best Quality Raw Material Used to ensure durability and easy maintenance. This table will stand up to even the harshest of commercial environments while maintaining its modern look. Come With Indian Marble & K-66 profile natural gum rubber cushions use in the Table for best rebounding This table includes best quality 22.75 OZ cloth (70% wool / 30% nylon) for excellent playability & durability. Come With Standard Accessories.

#### SB - RE - 4584 Pool Table

This Table Had Simple Look & Unique Box type Shape. comes in White body colour. Best Quality Raw Material Used to ensure durability and easy maintenance. Come With Indian Marble in 1 Pc & K-66 profile natural gum rubber cushions use in the Table for best rebounding This table includes best quality 22.75 OZ cloth (70% wool / 30% nylon) for excellent playability & durability. Come With Standard Accessories With Cloth Colour Choice.