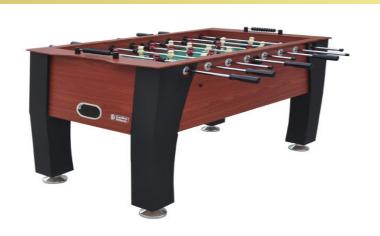

#### SB - SC - 4583 Snooker Table

SB- SC-4583 Soccer Table Is Our Running & Most Selling Model In Soccer Table This Table Had Different Design& Attractive Look. Suitable For Indoor Gaming Home, Resorts, Cafe, Hotels, offices, Bunglows Table Dimensions: 55" L x 30" W x 34" H Playing Surface Dimensions: 46" L x 26.3/4" W Playing Court: 3/8 " MDF With PVC Side Aprons: (1/2"+1/2")MDF .With PVCLegs: 5" Hollow Arch Legs, 1/2" MDF With PVCPlay Bar: Φ5/8" Solid Steel Rod, With Chromium & Handle Players (ABS): Twenty-Two Players, 1-2-5-3, Accessories: 2 PCS SOCCER BALLS(Ф36)