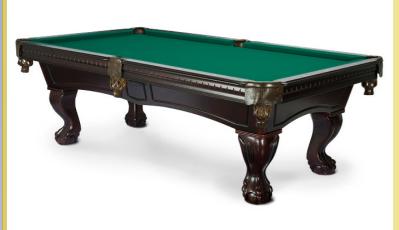

#### SB - TR - 4582 Pool Table

SB-TR-4582 Pool Table Lower Legs have a Square Shape . This table is made from Selected hardwood. comes in a white colour body. 100% natural gum rubber molded in L-shaped Used For Cushion of the table. 18 MM Indian Green marble Use For Playing base. This pool tables includes the best Quality 22.75 OZ cloth (70% wool / 30% nylon) for excellent playability & durability, table come with simple pockets in which all the balls are collected from each packets. Come With Standard Accessories SB-TR-4582 Pool table Suitable for buglow's, Resorts, home & Societies.